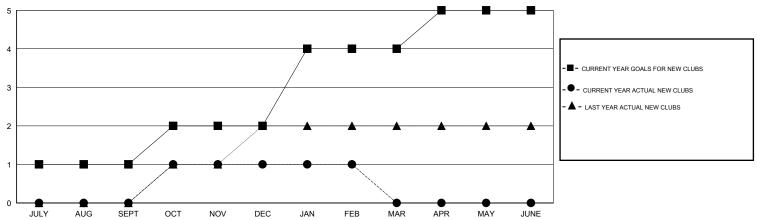

# LOCATION REP OF SRI LANKA

 $\mathsf{GMT}\;\mathsf{CA}\;6$ 

|               |                  | Clubs            |                  |                  | Members               |                    |                                     |                    |                  |
|---------------|------------------|------------------|------------------|------------------|-----------------------|--------------------|-------------------------------------|--------------------|------------------|
|               | RESUL            | TS FOR 2014-2015 |                  |                  | RESULTS FOR 2014-2015 |                    |                                     |                    |                  |
| QUARTER       | NEW CLUB<br>GOAL | NEW CLUBS        | DROPPED<br>CLUBS | NET<br>GAIN/LOSS | QUARTER               | NEW MEMBER<br>GOAL | CHARTER AND<br>NEW MEMBERS<br>ADDED | DROPPED<br>MEMBERS | NET<br>GAIN/LOSS |
| JULY/AUG/SEPT | 1                | 0                | 0                | 0                | JULY/AUG/SEPT         | 10                 | 37                                  | 124                | -87              |
| OCT/NOV/DEC   | 1                | 1                | 2                | -1               | OCT/NOV/DEC           | 20                 | 103                                 | 67                 | 36               |
| JAN/FEB/MAR   | 2                | 0                | 1                | -1               | JAN/FEB/MAR           | 25                 | 89                                  | 23                 | 66               |
| APR/MAY/JUNE  | 1                | 0                | 0                | 0                | APR/MAY/JUNE          | 5                  | 0                                   | 0                  | 0                |

#### GOALS AND ACTUAL NEW CLUBS CUMULATIVE