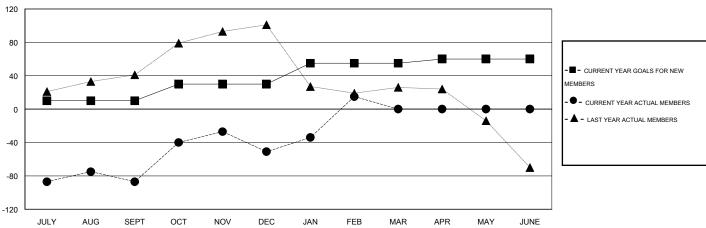

# LOCATION REP OF SRI LANKA

 $\mathsf{GMT}\;\mathsf{CA}\;6$ 

|               |                  | Clubs            |                  |                  | Members               |                    |                                     |                    |                  |
|---------------|------------------|------------------|------------------|------------------|-----------------------|--------------------|-------------------------------------|--------------------|------------------|
|               | RESUL            | TS FOR 2014-2015 |                  |                  | RESULTS FOR 2014-2015 |                    |                                     |                    |                  |
| QUARTER       | NEW CLUB<br>GOAL | NEW CLUBS        | DROPPED<br>CLUBS | NET<br>GAIN/LOSS | QUARTER               | NEW MEMBER<br>GOAL | CHARTER AND<br>NEW MEMBERS<br>ADDED | DROPPED<br>MEMBERS | NET<br>GAIN/LOSS |
| JULY/AUG/SEPT | 1                | 0                | 0                | 0                | JULY/AUG/SEPT         | 10                 | 37                                  | 124                | -87              |
| OCT/NOV/DEC   | 1                | 1                | 2                | -1               | OCT/NOV/DEC           | 20                 | 103                                 | 67                 | 36               |
| JAN/FEB/MAR   | 2                | 0                | 1                | -1               | JAN/FEB/MAR           | 25                 | 89                                  | 23                 | 66               |
| APR/MAY/JUNE  | 1                | 0                | 0                | 0                | APR/MAY/JUNE          | 5                  | 0                                   | 0                  | 0                |

#### GOALS AND ACTUAL MEMBERS CUMULATIVE

| DROPPED CLUBS: 3  DROPPED MEMBERS |                | 46 CLUBS OF 78 ADDED 1 OR MORE NEW MEMBERS | GENDER DISTRIBU<br>MALE<br>FEMALE     | TION<br>1,701 (82.37%)<br>364 (17.63%) |            |
|-----------------------------------|----------------|--------------------------------------------|---------------------------------------|----------------------------------------|------------|
| DECEASED  CLUB CANCELLED  OTHER   | 8<br>34<br>172 | CLICK HERE FOR HEALTH ASSESSMENT DATA      | FAMILY UNIT MEMBERS HEAD OF HOUSEHOLD |                                        | 568<br>265 |
| TOTAL                             | 214            |                                            | NON-HEAD OF HOUSEHOL                  | 303                                    |            |